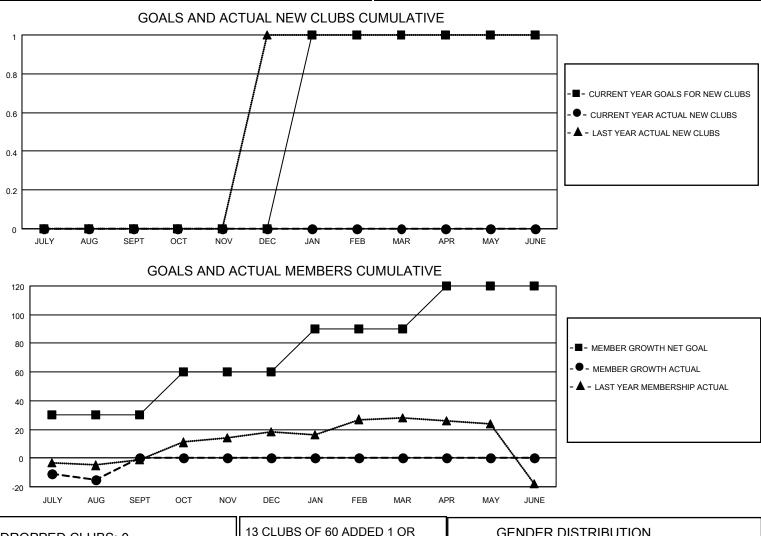

## LOCATION SOUTH CAROLINA

District 32 C

Results as of: 8/31/2023

| Clubs                 |               |           |               | Members               |                        |                         |                                                    |
|-----------------------|---------------|-----------|---------------|-----------------------|------------------------|-------------------------|----------------------------------------------------|
| RESULTS FOR 2023-2024 |               |           |               | RESULTS FOR 2023-2024 |                        |                         |                                                    |
| QUARTER               | NEW CLUB GOAL | NEW CLUBS | DROPPED CLUBS | QUARTER               | BER GROWTH NET<br>GOAL | MEMBER GROWTH<br>ACTUAL | DROPPED<br>MEMBERS ACTUAL<br>(including transfers) |
| JULY/AUG/SEPT         | 0             | 0         | 0             | JULY/AUG/SEPT         | 30                     | 30                      | 40                                                 |
| OCT/NOV/DEC           | 0             | 0         | 0             | OCT/NOV/DEC           | 30                     | 0                       | 0                                                  |
| JAN/FEB/MAR           | 1             | 0         | 0             | JAN/FEB/MAR           | 30                     | 0                       | 0                                                  |
| APR/MAY/JUNE          | 0             | 0         | 0             | APR/MAY/JUNE          | 30                     | 0                       | 0                                                  |